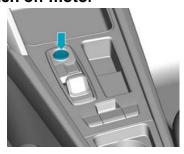

#### Switch off motor

A code card or a smartphone app may be used instead of a remote control key.