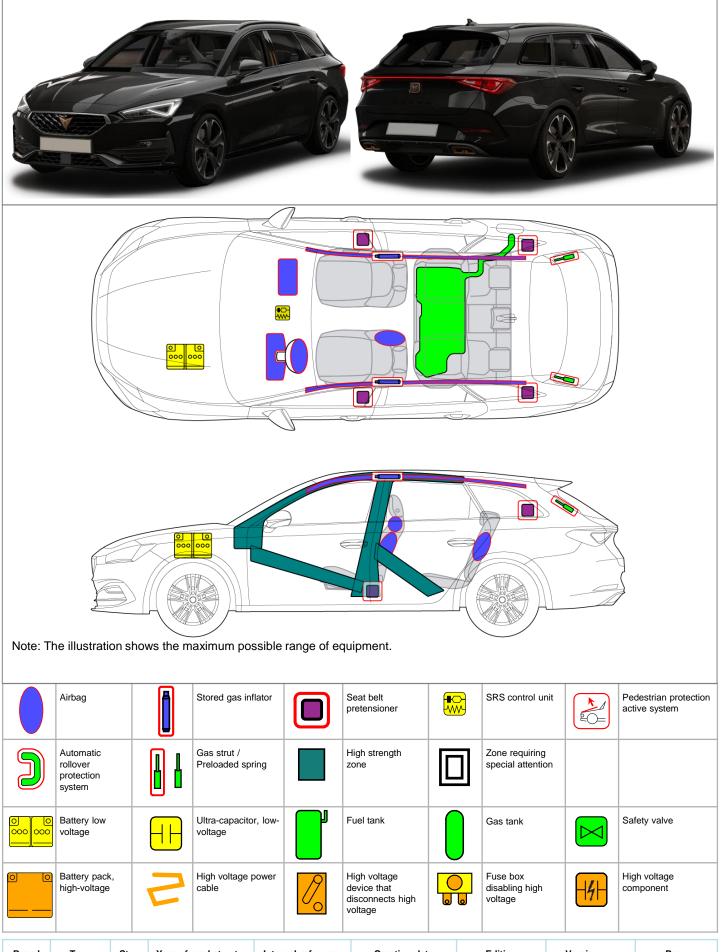

### 4. Access to the occupants

### Glazing:

- 1 Laminated glass
- 2 Single-pane safety glass

## 5. Stored energy / liquids / gases / solids

12 V

### 10. Explanation of pictograms used

Explosive

Corrosives

Hazardous to the human health

Environmental hazard

Petrol fuel

| Brand | Туре | Step | Year of market entry | Internal reference | Creation date | Edition    | Version no. | Page   |
|-------|------|------|----------------------|--------------------|---------------|------------|-------------|--------|
| CUPRA | Leon | 1    | 2020                 | VSC-KL80K50        | 02/12/2020    | 11/02/2021 | 3           | 3 of 3 |