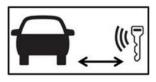

### CUPRA LEON



# Sportstourer (from 2020)



| Brand | Туре | Step | Year of market entry | Internal reference | Creation date | Edition    | Version no. | Page   |
|-------|------|------|----------------------|--------------------|---------------|------------|-------------|--------|
| CUPRA | Leon | 1    | 2020                 | VSC-KL80K50        | 02/12/2020    | 11/02/2021 | 3           | 1 of 3 |



### CUPRA LEON





## 1. Identification / recognition

Logo:



# 2. Immobilisation / stabilisation / lifting

### Immobilising the vehicle



### **Lifting points**



## 3. Disable direct hazards / safety regulations

#### Switch off motor





A code card or a smartphone app may be used instead of a remote control key.

### Disconnect the vehicle's electrical system (12V battery)





Disconnect the 12V on-board electrical system battery in the engine compartment using a suitable tool.

Switch off the vehicle electrical system:

Disconnect first the negative terminal (-) then the positive terminal (+) on the on-board battery.

| Brand | Туре | Step | Year of market entry | Internal reference | Creation date | Edition    | Version no. | Page   |
|-------|------|------|----------------------|--------------------|---------------|------------|-------------|--------|
| CUPRA | Leon | 1    | 2020                 | VSC-KL80K50        | 02/12/2020    | 11/02/2021 | 3           | 2 of 3 |



## CUPRA LEON

# Sportstourer (from 2020)



### 4. Access to the occupants



### Glazing:

- 1 Laminated glass
- 2 Single-pane safety glass

## 5. Stored energy / liquids / gases / sol