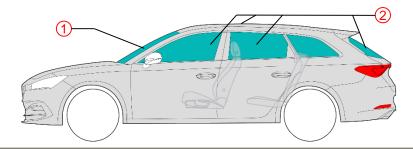

### 4. Access to the occupants

### Glazing:

- 1 Laminated glass
- 2 Single-pane safety glass