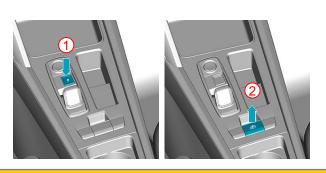

### CUPRA LEON



# Sportstourer (from 2020)



| Brand | Туре | Step | Year of market entry | Internal reference | Creation date | Edition    | Version no. | Page   |
|-------|------|------|----------------------|--------------------|---------------|------------|-------------|--------|
| CUPRA | Leon | 1    | 2020                 | VSC-KL80K50        | 02/12/2020    | 11/02/2021 | 3           | 1 of 3 |



### CUPRA LEON





## 1. Identification / recognition

Logo:



# 2. Immobilisation / stabilisation / lifting

### Immobilising the vehicle



### **Lifting points**



## 3. Disable direct hazards / safety regulations

#### Switch off motor





A code card or a smartphone app may be used instead of a remote control key.

### Disconnect the vehicle's electrical system (12V battery)





Disconnect the 12V on-board electrical system battery in the engine compartment using a suitable tool.

Switch off the vehicle electrical system:

Disconnect first the negative terminal (-) then the positive terminal (+) on the on-board battery.

| Brand | Туре | Step | Year of market entry | Internal reference | Creation date | Edition    | Version no. | Page   |
|-------|------|------|----------------------|--------------------|---------------|------------|-------------|--------|
| CUPRA | Leon | 1    | 2020                 | VSC-KL80K50