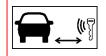

#### Switch off motor

A code card or a smartphone app may be used instead of a remote control key.