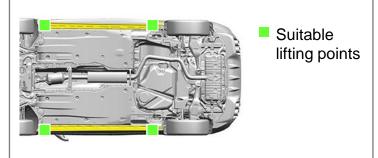

### CUPRA LEON



# Sportstourer (from 2020)



| Brand | Туре | Step | Year of market entry | Internal reference | Creation date | Edition    | Version no. | Page   |
|-------|------|------|----------------------|--------------------|---------------|------------|-------------|--------|
| CUPRA | Leon | 1    | 2020                 | VSC-KL80K50        | 02/12/2020    | 11/02/2021 | 3           | 1 of 3 |



### CUPRA LEON





## 1. Identification / recognition

Logo:



# 2. Immobilisation / stabilisation / lifting

### Immobilising the vehicle



### **Lifting points**



## 3. Disable direct hazards / safety regulations

#### Switch off motor





A code card or a smartphone app may be used instead of a remote control key.

### Disconnect the vehicle's electrical system (12V battery)





Disconnect the 12V on-board electrical system battery in the engine compartment using a suitable tool.

Switch off the vehicle electrical system:

Disconnect first the negative terminal (-) then the positive terminal (+) on the on-board battery.

| Brand | Туре | Step | Year of market entry | Internal reference | Creation date | Edition    | Version no. | Page   |
|-------|------|------|----------------------|--------------------|---------------|------------|-------------|--------|
| CUPRA | Leon | 1    | 2020                 | VSC-KL80K50        | 02/12/2020    | 11/02