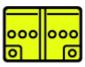

## CUPRA LEON



# Sportstourer (from 2020)



| Brand | Туре | Step | Year of market entry | Internal reference | Creation date | Edition    | Version no. | Page   |
|-------|------|------|----------------------|--------------------|---------------|------------|-------------|--------|
| CUPRA | Leon | 1    | 2020                 | VSC-KL80K50        | 02/12/2020    | 11/02/2021 | 3           | 1 of 3 |



### CUPRA LEON





## 1. Identification / recognition

Logo:



# 2. Immobilisation / stabilisation / lifting

### Immobilising the vehicle



### **Lifting points**



## 3. Disable direct hazards / safety regulations

#### Switch off motor





A code card or a smartphone app may be used instead of a remote control key.

### Disconnect the vehicle's electrical system (12V battery)





Disconnect the 12V on-board electrical system battery in the engine compartment using a suitable tool.

Switch off the vehicle electrical system:

Disconnect first the negative terminal (-) then the positive terminal (+) on the on-board battery.

| Brand | Туре | Step | Year of market entry | Internal reference | Creation date | Edition    | Version no. | Page   |
|-------|------|------|----------------------|--------------------|---------------|------------|-------------|--------|
| CUPRA | Leon | 1    | 2020                 | VSC-KL80K50        | 02/12/2020    | 11/02/2021 | 3           | 2 of 3 |



## CUPRA LEON

# Sportstourer (from 2020)



### 4. Access to the occupants



### Glazing:

- 1 Laminated glass
- 2 Single-pane safety glass

## 5. Stored energy / liquids / gases / solid